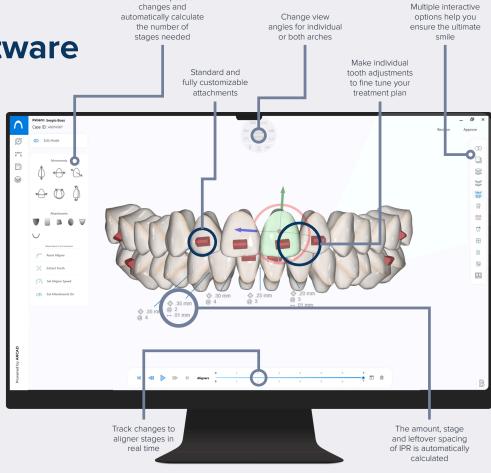

- Dr. David Lach DDS MS (Lach Orthodontic Specialists)\*

We utilize real-time automatic adjustments and comprehensive tooth-movement algorithms to produce ultimate treatment outcomes.

The intuitive user interface keeps control in your hands and offers the flexibility to fully customize every patient's case based on your treatment preferences.

Attachments, interproximal reduction (IPR), final archform shape, and tooth movement and rotation speed can all be tailored to fit your standards.

Make tooth position